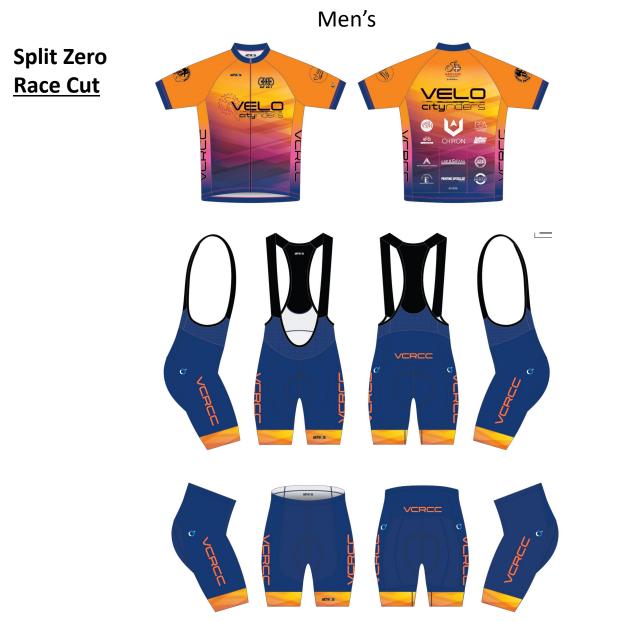

### Split Zero:

This is a Race Cut garment

- Constructed for an on-bike and aero position
- Form fitting with compression
- Designed to lay close on the body
- Longer arm and leg lengths

## Velo City Riders Split Zero

Women's athics athics (1)(0) VELO VELO citurider VSM dia CHIRON VCRCC VCRCC Cach