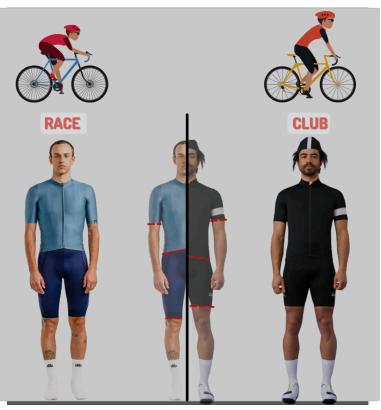

### Velo City Rider Fit Samples

Club Cut

Race Cut

To help assist in the ordering process, Patapsco Bicycle has a complete set of fit samples available.

The Velo City Riders collection contains a wide assortment of products to allow members to choose their individual style and fit. These ranges are consistent throughout each collection, but garments fit differently based on their cut, construction and fabrics. In general, questions arise on the cut of the jerseys, as short fit is consistent between cuts. However, the cut and fabric in jerseys provide different fit within the same size range.

### Split Zero:

This is a Race Cut garment

- Constructed for an on-bike and aero position
- Form fitting with compression
- Designed to lay close on the body
- Longer arm and leg lengths

### Squad One:

This is a Club Cut garment

- Constructed for a more relaxed and upright position
- More room over the torso while maintaining a stylish look
- Looser fitting with less compression
  - Shorter arm and leg lengths