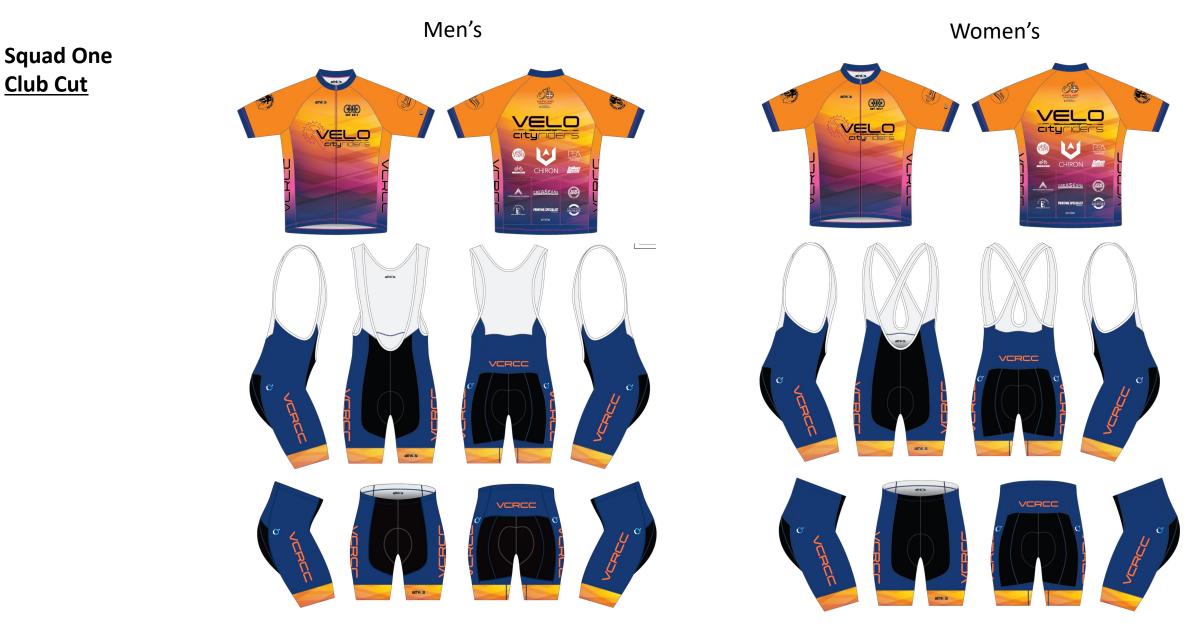

### Squad One:

This is a Club Cut garment

- Constructed for a more relaxed and upright position
- More room over the torso while maintaining a stylish look
- Looser fitting with less compression
  - Shorter arm and leg lengths

# Velo City Riders Squad One

<u>Club Cut</u>